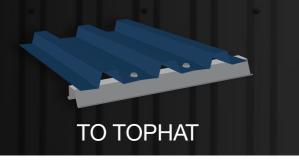

A Fixing to purlin from 1.0-5.5mm in high wind

SMHC814050D





## Vortex<sup>™</sup> ROOF universal screw

6.2-13 x 65 Hex B8 (Cat 5) Top Grip™ Fixing to metal battens up to 1.5mm or softwood. SUHT8620651



Fixing to softwood and metal battens up to 1.5mm

in high wind areas.

SUHC862065R

# B8 COATING

## **BRA Vortex**

6.2-13 x 65 Hex B8 (Cat 5) Fixing to softwood and metal battens up to 1.5mm in high wind areas. SUHC862065D

\_\_\_\_\_\_



### **Hex Head SDM**

14g x 65mm Hex B8 (Cat 5) SEAL Fixing to purlin from 1.0-5.5mm in high wind areas.

SMHC8140651



## Region D SDM

14g x 65mm Hex B8 (Cat 5) Fixing to purlin from 1.0-5.5mm in high wind areas. SMHC814065R



## **SDM BRA**

14g x 65mm Hex B8 (Cat 5) BRA Fixing to purlin from 1.0-5.5mm in high wind

SMHC814065D























Fixing to metal batten up to 1.5mm or softwood. STHC8140251



## Vortex<sup>™</sup> CLAD un

6.2-13 x 25 Hex B8 (Cat 5) SEAL Fixing to metal batten up to 1.5mm or softwood. SUHC8620251



14 x 25 Hex B8 (Cat 5) SEAL Fixing to purlins from 1.0-5.5mm. SMHC8140251





## 14 x 25 Hex B8 (Cat 5) SEAL

Fixing to metal batten up to 1.5mm or softwood. STHC8140251



### **Vortex<sup>TM</sup> CLAD** universal screw 6.2-13 x 25 Hex B8 (Cat 5) SEAL

Fixing to metal batten up to 1.5mm or softwood. SUHC8620251



### 14 x 25 Hex B8 (Cat 5) SEAL Fixing to purlins from 1.0-5.5mm. SMHC8140251





## **ROOFING FASTENERS** COLORBOND® COLOURS

| Dover White™      | Surfmist®  | Evening Haze/<br>Summershade® | Classic Cream™ | Paperbark®     |
|-------------------|------------|-------------------