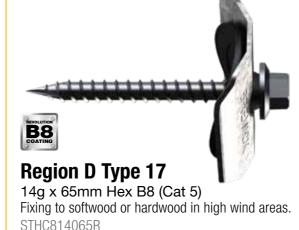

STHC8140651

B8 COATING

B8 COATING ------**Region D Type 17** 14g x 65mm Hex B8 (Cat 5) Fixing to softwood or hardwood in high wind areas Fixing to softwood or hardwood in high wind areas. STHC814065R

14g x 65mm Hex B8 (Cat 5) BRA Fixing to softwood and hardwood in high wind areas. STHC814065D