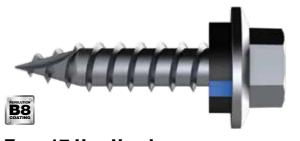

## **Type 17 ROOF**

12g x 50mm Hex Type 17 B8 (Cat 5) Top Grip™ - Fixing to softwood or hardwood. STHT8120501

etititititititi