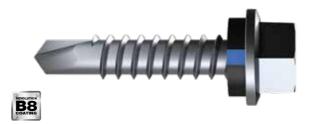

## **Type 17 ROOF**

vortex PLUS

12g x 65mm Type 17 B8 (Cat 5) Top Grip™ Fixing to softwood or hardwood. STHT8120651