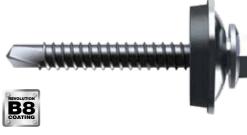

## **SDM ROOF**

12-14x39 Hex B8 (Cat 5) Top Grip™ Fixing to purlin from 1.0-5.5mm. SMHT8120351

**ROOFING** 

**CREST** 

**FIXED** 

### **SDM ROOF**

12-14x51 Hex B8 (Cat 5) Top Grip™ Fixing to purlin from 1.0-5.5mm thick. SMHT8120451