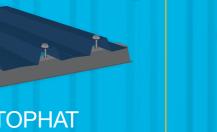

## vortex PLUS



### Vortex<sup>™</sup> ROOF universal screw

6.2-13x50 Hex B8 (Cat 5) Top Grip™ Fixing to softwood or metal battens up to 1.5mm. SVR0XT86205011



## **Type 17 ROOF**

12g x 50mm Hex Type 17 B8 (Cat 5) Top Grip™ - Fixing to softwood or hardwood. STHT8120501



etititititititi

## vortex PLUS

## Vortex<sup>TM</sup> ROOF universal screw

6.2-13x50 Hex B8 (Cat 5) Top Grip™ Fixing to metal battens up to 1.5mm or softwood. SVR0XT86205011



### Vortex<sup>™</sup> ROOF universal screw

6.2-13x65 Hex B8 (Cat 5) Top Grip™ Fixing to metal battens up to 1.5mm or softwood. SVR0XT86206511



## TO PURLIN

# B8 COATING

## **SDM ROOF**

12-14x39 Hex B8 (Cat 5) Top Grip™ Fixing to purlin from 1.0-5.5mm. SMHT8120351



**ROOFING** 

**CREST** 

**FIXED** 



## TO TOPHAT

vortex PLUS



## **TO PURLIN**

## B8 COATING

### **SDM ROOF**

12-14x51 Hex B8 (Cat 5) Top Grip™ Fixing to purlin from 1.0-5.5mm thick. SMHT8120451

### Vortex<sup>™</sup> ROOF universal screw Vortex<sup>™</sup> ROOF universal screw 6.2-13x65 Hex B8 (Cat 5) Top Grip™ 6.2-13x50 Hex B8 (Cat 5) Top Grip™ Fixing to metal battens up to 1.5mm or softwood. Fixing to metal battens up to 1.5mm or softwood. SVR0XT86205011



B8 COATING

SVR0XT86206511

## **Type 17 ROOF**

vortex PLUS

12g x 65mm Type 17 B8 (Cat 5) Top Grip™ Fixing to softwood or hardwood. STHT8120651



### Vortex<sup>TM</sup> ROOF universal screw

6.2-13x65 Hex B8 (Cat 5) Top Grip™ Fixing to metal battens up to 1.5mm or softwood. SVR0XT86206511





## Vortex<sup>TM</sup> CLAD universal screw

6.2-13x25 Hex B8 (Cat 5) SEAL Fixing to metal b