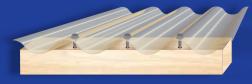

## **CORRUGATED** SHEETING PROFILE

**ROOFING** 

**FIXED** 

## TO TIMBER

## vortex PLUS

### Vortex<sup>™</sup> ROOF universal screw

6.2-13x50 Hex B8 (Cat 5) Top Grip™ Fixing to softwood or metal battens up to 1.5mm. SVR0XT86205011