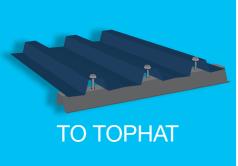

**

## **SQUARE RIB ROOF PROFILED PLATE**

## **SQUARE RIB ROOF BRA**

## **CYCLONIC ROOFING** – **SQUARE RIB** SHEETING **PROFILE**

## **SQUARE RIB ROOF WITH SEAL**

## **SQUARE RIB ROOF PROFILED** PLATE

**SQUARE RIB ROOF BRA** 





## **Hex Head Type 17**

14a x 65mm Hex B8 (Cat 5) SEAL Fixing to softwood or hardwood in high wind areas. STHC8140651





## **BRA Type 17**

14g x 65mm Hex B8 (Cat 5) BRA Fixing to softwood or hardwood in high wind areas. STHC814065D





### **Hex Head SDM**

14g x 55mm Hex B8 (Cat 5) SEAL Fixing to purlin from 1.0-5.5mm in high wind

SMHC8140501



## Region D SDM

14-10 x 55 Hex B8 (Cat 5) Fixing to purlin from 1.0-5.5mm in high wind

SMHC814055R



## **SDM BRA**

14 x55mm Hex B8 (Cat 5) BRA Fixing to purlin from 1.0-5.5mm in high wind

SMHC814050D





## Vortex<sup>™</sup> ROOF universal screw

6.2-13 x 65 Hex B8 (Cat 5) Top Grip™ Fixing to metal battens up to 1.5mm or softwood. SUHT8620651



Fixing to softwood and metal battens up to 1.5mm

in high wind areas.

SUHC862065R

# B8 COATING

## **BRA Vortex**

6.2-13 x 65 Hex B8 (Cat 5) Fixing to softwood and metal battens up to 1.5mm in high wind areas. SUHC862065D

\_\_\_\_\_\_



### **Hex Head SDM**

14g x 65mm Hex B8 (Cat 5) SEAL Fixing to purlin from 1.0-5.5mm in high wind areas.

SMHC8140651



## Region D SDM

14g x 65mm Hex B8 (Cat 5) Fixing to purlin from 1.0-5.5mm in high wind areas. SMHC814065R



## **SDM BRA**

14g x 65mm Hex B8 (Cat 5) BRA Fixing to purlin from 1.0-5.5mm in high wind

SMHC814065D























Fixing to metal batten up to 1.5mm or softwood. STH