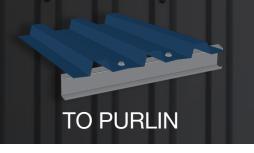

Fixing to purlin from 1.0-5.5mm in high wind

SMHC814050D





## Vortex<sup>™</sup> ROOF universal screw

6.2-13 x 65 Hex B8 (Cat 5) Top Grip™ Fixing to metal battens up to 1.5mm or softwood. SUHT8620651



Fixing to softwood and metal battens up to 1.5mm

in high wind areas.

SUHC862065R

# B8 COATING

## **BRA Vortex**

6.2-13 x 65 Hex B8 (Cat 5) Fixing to softwood and metal battens up to 1.5mm in high wind areas. SUHC862065D

\_\_\_\_\_\_



### **Hex Head SDM**

14g x 65mm Hex B8 (Cat 5) SEAL Fixing to purlin from 1.0-5.5mm in high wind areas.

SMHC8140651



## Region D SDM

14g x 65mm Hex B8 (Cat 5) Fixing to purlin from 1.0-5.5mm in high wind areas. SMHC814065R



## **SDM BRA**

14g x 65mm Hex B8 (Cat 5) BRA Fixing to purlin from 1.0-5.5mm in high wind

SMHC814065D























Fixing to metal batten up to 1.5mm or softwood. STHC8140251



## Vortex<sup>™</sup> CLAD un

6.2-13 x 25 Hex B8 (Cat 5) SEAL Fixing to metal batten up to 1.5mm or softwood. SUHC8620251



14 x 25 Hex B8 (Cat 5) SEAL Fixing to purlins from 1.0-5.5mm. SMHC8140251





## 14 x 25 Hex B8 (Cat 5) SEAL

Fixing to metal batten up to 1.5mm or softwood. STHC8140251



### **Vortex<sup>TM</sup> CLAD** universal screw 6.2-13 x 25 Hex B8 (Cat 5) SEAL

Fixing to metal batten up to 1.5mm or softwood. SUHC8620251



### 14 x 25 Hex B8 (Cat 5) SEAL Fixing to purlins from 1.0-5.5mm. SMHC8140251





## **ROOFING FASTENERS** COLORBOND® COLOURS

| Dover White™      | Surfmist®  | Evening Haze/<br>Summershade® | Classic Cream™ | Paperbark®     |
|-------------------|------------|---------------------