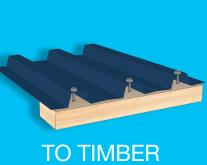

x 65mm Hex B8 (Cat 5) Fixing to purlin from 1.0-5.5mm in high wind areas.

SMHC814065R

SMHC814055R



**SDM BRA** 

B8 COATING

14g x 65mm Hex B8 (Cat 5) BRA Fixing to purlin from 1.0-5.5mm in high wind areas.

SMHC814065D



TO TIMBER

TO TOPHAT



6.2-13 x 50 Hex B8 (Cat 5) Top Grip™ Fixing to metal battens up to 1.5mm or softwood in high wind areas. SUHT8620501





6.2-13 x 55 Hex B8 (Cat 5) BRA Fixing to softwood and metal battens up to 1.5mm in high wind areas.

## **CYCLONIC** ROOFING -**SQUARE RIB** SHEETING **PROFILE**

## **SQUARE RIB ROOF WITH SEAL**

## **SQUARE RIB ROOF PROFILED PLATE**

## **SQUARE RIB ROOF BRA**

## **CYCLONIC ROOFING** – **SQUARE RIB** SHEETING **PROFILE**

## **SQUARE RIB ROOF WITH SEAL**

## **SQUARE RIB ROOF PROFILED** PLATE

**SQUARE RIB ROOF BRA** 





## **Hex Head Type 17**

14a x 65mm Hex B8 (Cat 5) SEAL Fixing to softwood or hardwood in high wind areas. STHC8140651





## **BRA Type 17**

14g x 65mm Hex B8 (Cat 5) BRA Fixing to softwood or hardwood in high wind areas. STHC814065D





### **Hex Head SDM**

14g x 55mm Hex B8 (Cat 5) SEAL Fixing to purlin from 1.0-5.5mm in high wind

SMHC8140501



## Region D SDM

14-10 x 55 Hex B8 (Cat 5) Fixing to purlin from 1.0-5.5mm in high wind

SMHC814055R



## **SDM BRA**

14 x55mm Hex B8 (Cat 5) BRA Fixing to purlin from 1.0-5.5mm in high wind

SMHC814050D





## Vortex<sup>™</sup> ROOF universal screw

6.2-13 x 65 Hex B8 (Cat 5) Top Grip™ Fixing to metal battens up to 1.5mm or softwood. SUHT8620651



Fixing to softwood and metal battens up to 1.5mm

in high wind areas.

SUHC862065R