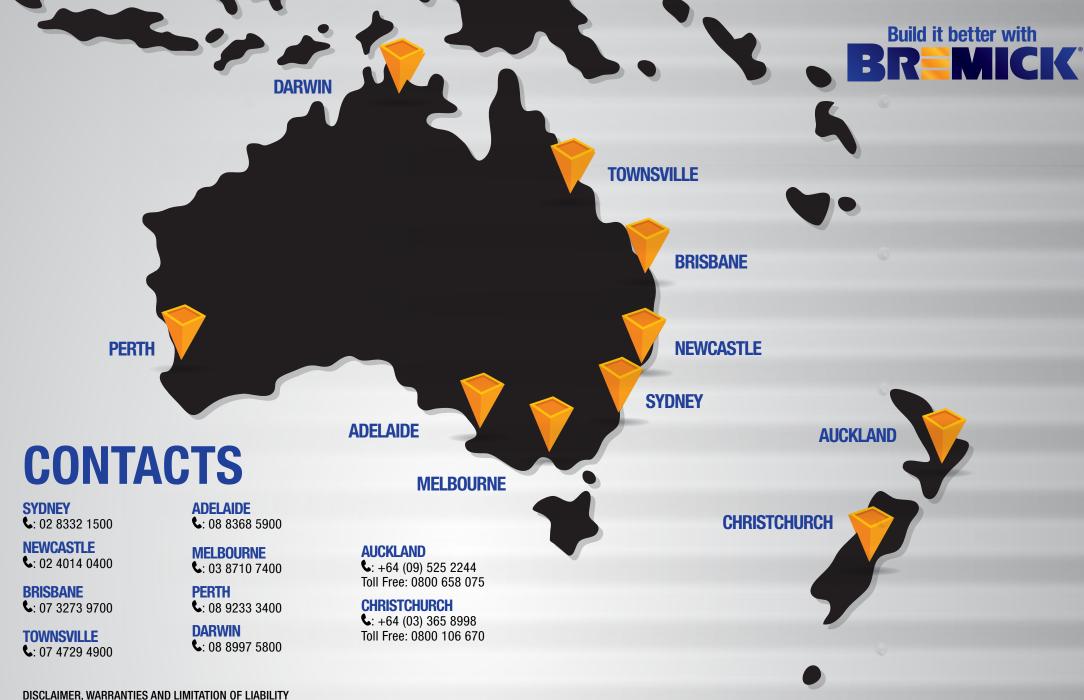

**BREMICK** 

FOR MORE INFORMATION CALL +61 (0)2 8332 1501

OTECTION & DRILLING PERFORMANCE

PROTECTION

MORE THAN DOUBLE the Corrosion protection of conventional Class 4 in category 5 environments.

TOUGHER

Than conventional Class 4 Extremely abrasion resistant. Minimal coating loss during installation.