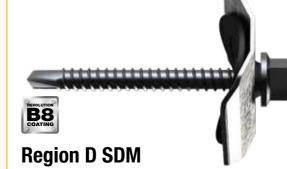

## Region D SDM

14-10 x 55 Hex B8 (Cat 5) Fixing to purlin from 1.0-5.5mm in high wind

SMHC814055R

## Region D SDM

14g x 65mm Hex B8 (Cat 5) Fixing to purlin from 1.0-5.5mm in high wind areas. SMHC814065R