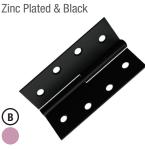

Non-Mortise Hinges

**Specialty Hinges** 

**NON-MORTISE HINGE** 

Brass Plated, Satin Chrome,

Satin Stainless Steel 304,

Zinc Plated & Black

**GRAVITY SWING** 

ÇΑ C