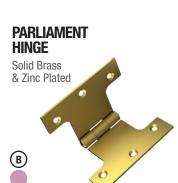

free of charge for new programs with complete listing of all product for easy upload
- Discuss with your Bremick sales manager today to take advantage of opening order incentives





#### **Butt Hinges**

Satin Stainless Steel 304, Solid

Brass, Primecoat, Satin Chrome &

**BROAD BUTT HINGE** 

**RADIUS BUTT HINGE** 

(LIFT OFF)

Satin Chrome

**WIDE THROW** 

Satin Stainless

HINGE

Steel 304

B

Zinc Plated

B

(в

**Broad Butt Hinges** 

Non-Mortise Hinges

**Specialty Hinges** 

**NON-MORTISE HINGE** 

Brass Plated, Satin Chrome,

Satin Stainless Steel 304,

Zinc Plated & Black

**GRAVITY SWING** 

ÇΑ C

B

HINGE

(B)

Brass Plated

Signature Hinges

### **RADIUS BUTT HINGE**

Brass Plated, Primecoat, Black, Zinc & Satin Chrome



#### **DOUBLE ACTION SPRING** HINGE Nickel Plated





## HINGE **SCREWS**

Black, Satin Chrome, Polished Chrome & Satin Stainless Steel 304



## CONTACT US – bremick.com.au – bremick.co.nz

Australia (Sydney) E sales@bremick.com.au **P**+61 2 8332 1500

**New Zealand (Auckland)** E nthnzsales@bremick.co.nz P 9525 2244

**New Zealand (Wellington)** E nthnzsales@bremick.co.nz **P** 4566 9363

#### **New Zealand (Christchurch)** E sthnzsales@bremick.co.nz

P 3365 8998

### **BUTT HINGE** Satin Stainless Steel 304, Solid

Brass, Primecoat, Polished Chrome, Satin Chrome, Zinc Plated, Black & **Florentine Bronze** 



LIFT OFF HINGE



SCREEN DOOR HINGE Zinc Plated



## **DOOR HINGE** Black, White & Primrose

**ALUMINIUM SCREEN** 



# signature

**ARCHITECTURAL RANGE** Butt Hinge, Ball Bearing Butt

Hinge, Non-Mortise, Bi-fold Non-Mortise & Bi