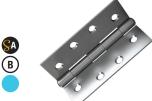

#### **Butt Hinges**

Satin Stainless Steel 304, Solid

Brass, Primecoat, Satin Chrome &

**BROAD BUTT HINGE** 

**RADIUS BUTT HINGE** 

(LIFT OFF)

Satin Chrome

**WIDE THROW** 

Satin Stainless

HINGE

Steel 304

B

Zinc Plated

B

(в

**Broad Butt Hinges** 