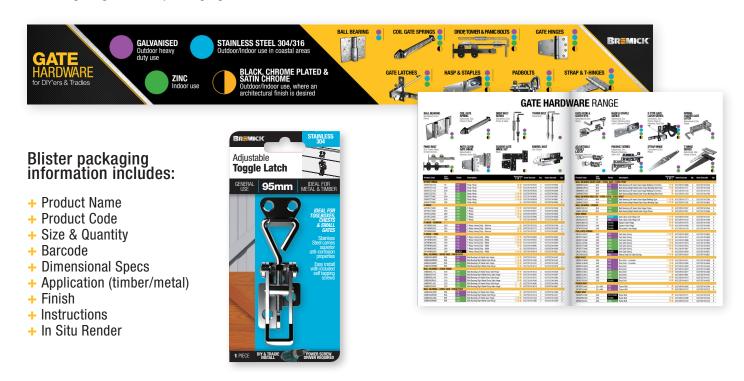

#### **Packaging & POS**

This customer-centric range meets market demands in **both coastal and rural areas**. **Product literature, point of sale** and card artworks have been created with application in mind – informing end users on whether each product is suitable for metal or timber gates.

The complete **124 product range** is comprised of various corrosion-resistant finishes such as **Zinc**, **Galvanised and Stainless Steel**, but also decorative finishes such as **Black and Satin Chrome**. Packaging types have been engineered for each specific product – with heavier products featuring double blister packaging and lighter products featuring single blister packaging.

#### **Range Colour Coding**

Stainless Steel Zinc Plated

Chrome Plated & Black, Satin Chrome