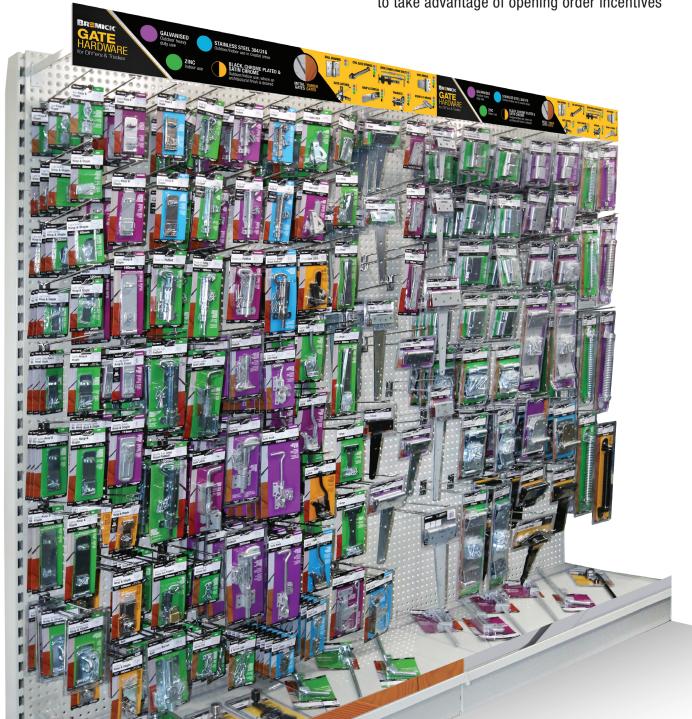

The complete **124 product range** is comprised of various corrosion-resistant finishes such as **Zinc**, **Galvanised and Stainless Steel**, but also decorative finishes such as **Black and Satin Chrome**. Packaging types have been engineered for each specific product – with heavier products featuring double blister packaging and lighter products featuring single blister packaging.

- Consolidation with existing Bremick products
- Professional territory managers, consistent call patterns & overnight deliveries
- POS provided free of charge for new programs with complete listing of all product for easy upload
- Discuss with your Bremick sales manager today to take advantage of opening order incentives

### **GATE HARDWARE RANGE**