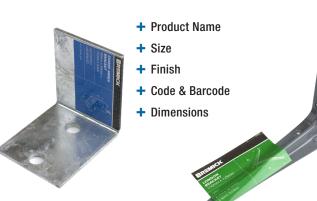

## **POS & Packaging**

- + Product Name
- + Size
- + Finish
- + Features
- + Code & Barcode
- + Dimensions

- + Product Name
- + Size
- + Finish
- + Code & Barcode
- + Dimensions